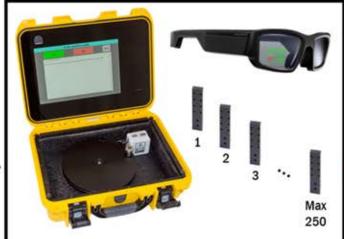

## **Changeover Tool**

#### Features:

- Location Aware Distance Measurement
- Serves 5 Machines (50 Adjustments Each)
- Standalone Operation (No IT Integration)
- · Hands-Free, Wireless Battery Operation
- · Wireless AR Goggles as Guidance Display